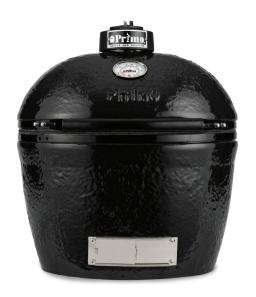

## Features

- < Patented Oval Shape
- Premium-Grade Ceramics
- Reversible Cooking Grates
- Optional Rack System & Accessories

The Primo Oval LG 300 is perfect for cooking "large" amounts of food. Grill, bake, roast or smoke any food and increase your cooking area with our extended rack system. Features include a cast iron top vent, easy-to-read thermometer, reversible cooking grates, and a stainless steel draft door.