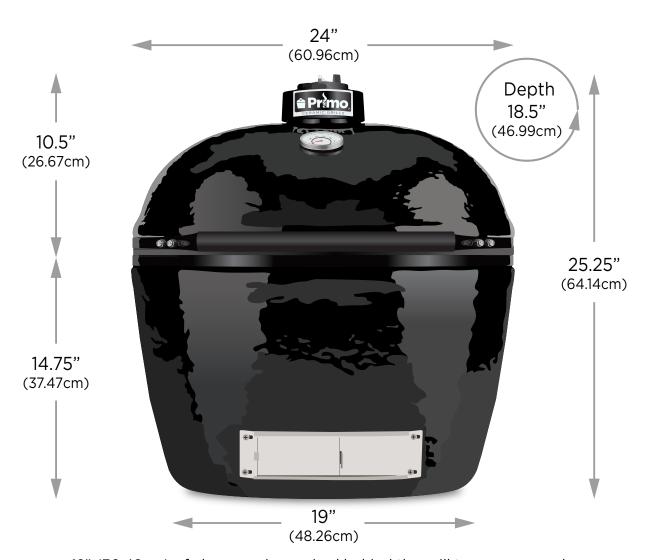

## Specifications

| Grill Weight         | 145 lbs     | 65.77kg              |
|----------------------|-------------|----------------------|
| Cooking Area         | 300 sq in   | 1,935cm <sup>2</sup> |
| Optional Rack System | 195 sq in   | 1,258cm <sup>2</sup> |
| Total Cooking Area   | 495 sq in   | 3,193cm <sup>2</sup> |
| Cooking Grid         | 15" x 22"   | 38cm x 56cm          |
| Temperature Range    | 150°-850°F+ | 66°C-454°C+          |