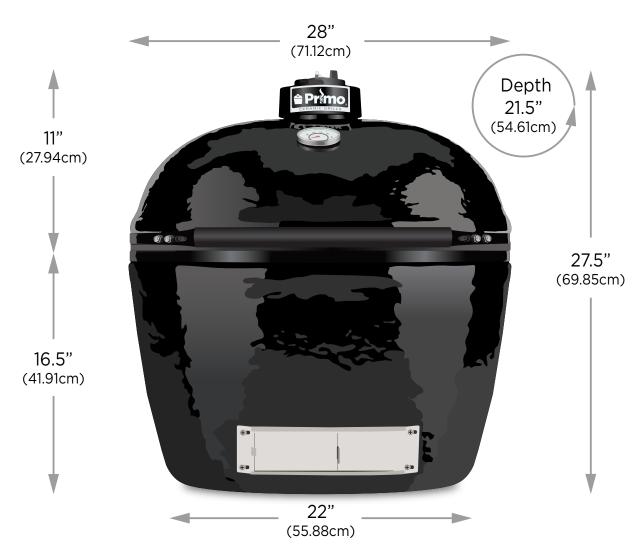

## **Specifications**

| Grill Weight 200 lbs 90.72kg              |
|-------------------------------------------|
| Cooking Area                              |
| Optional Rack System 280 sq in 1,806cm²   |
| Total Cooking Area 680 sq in 4,386cm²     |
| Cooking Grid 18.5" x 25" 47cm x 64cm      |
| Temperature Range 150°—850°F+ 66°C—454°C+ |