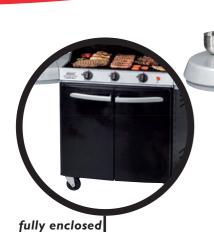

## Select 3 Burner Grill

cooking grid surface: 3400 cm<sup>2</sup>

3 piece porcelain coated cast iron cooking grid

3 porcelain coated enamel heat tents

- cooking grid surface: 3400 cm<sup>2</sup>
- plus additional 1000 cm² warming rack

cabinet

- 3 stainless steel tube burners with cross-over tube lighting
- 3-piece porcelain coated cast iron cooking grid
- 3 porcelain coated enamel heat tents
- unique and revolutionary Side Solution Mounting system
- pre-plumbed for quick connection propane lines on both sides
  - the **BBQ**Store

- spacious food preparation side tables
- InstaStart® matchless ignition
- heat indicator for reliable heat readings
- heavy-duty cart constructed of steel with powder coated paint for added durability
- durable hood is constructed of cast aluminium and porcelain steel
- fully enclosed cabinet
- easy-access removable drip pan
- power: 11.4 kW
- gas consumption: 850 g/h + 170g/h
- dim. (lxdxh):  $170 \times 62.2 \times 118$  cm
- weight: 77 kg